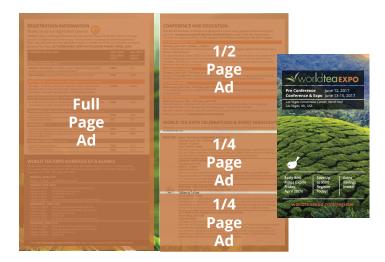

# Ad Specifications

|                              | Inches                                                        |
|------------------------------|---------------------------------------------------------------|
| Full Page Color Ad Trim Size | 5-1/4" x 11-1/4"<br>Please add 1/8" (.125) bleed on all sides |
| 1/2 page Color Ad            | 5-1/4" x 5-1/4"                                               |
| 1/4 Page Color Ad            | 5-1/4" x 2-5/8"                                               |

Full Page 5-1/4" x 11-1/4"

Please add 1/8" (.125) bleed on all side

1/2 Page 5-1/4" x 5-1/4"

1/4 Page 5-1/4" x 2-5/8"