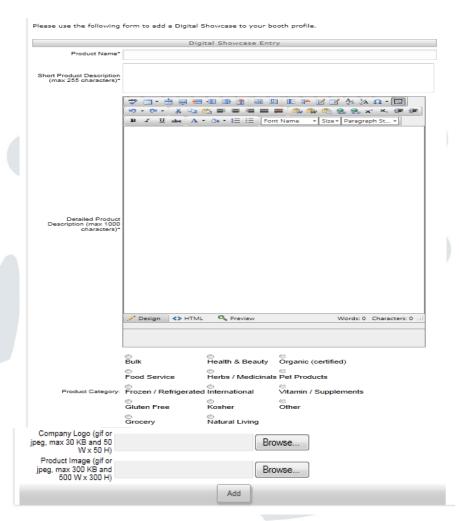

# **How to Create your Digital Showcase**

- Log-in to your Exhibitor Console
- Select "Digital Showcase Entry" from menu
- Follow step-by-step directions below
- Step 1: Enter Product Name
- Step 2: Create a short product description, text only (max 255 characters)
- Step 3: Create a detailed product description, **text only** (max 1000 characters)
- Step 4: Upload company logo (.gif or .jpg, max 30Kb, 250 pixels wide x 120 pixels high)
- Step 5: Upload product image (.gif or .jpg, max 300Kb, 500 pixels wide x 500 pixels high)
- Step 6: Select **1** product category type
- Step 7: Review listing and click "Save" button to submit