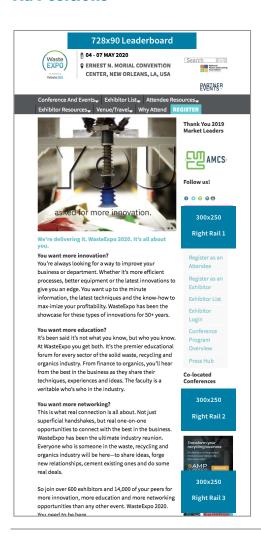

#### Cost: \$10,000 | Leaderboard (exclusive)

- WasteExpo.com leaderboard your ad will be featured top
  of page throughout WasteExpo.com and will be seen over
  500,000x by 35,000 unique visitors. Run begins when online
  registration opens through end of show.
- Online Show Map logo placement be seen by attendees as they view the WasteExpo floor plan

## Cost: \$4,500 | Right Rail Position 1 (3 slots available)

 WasteExpo.com 1st position rectangle – your ad will appear on WasteExpo.com over 180,000x by 35,000 unique visitors. Run begins when online registration opens through end of show.

## Cost: \$3,200 | Right Rail Position 2 (3 slots available)

 WasteExpo.com 2nd position rectangle – your ad will appear on WasteExpo.com over 180,000x by 35,000 unique visitors. Run begins when online registration opens through end of show.

## Cost: \$2,200 | Right Rail Position 3 (3 slots available)

 WasteExpo.com 3rd position rectangle – your ad will appear on WasteExpo.com over 180,000x by 35,000 unique visitors. Run begins when online registration opens through end of show.