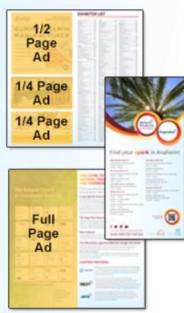

| Quarter Page Ad:               | 5-1/4" wide x 2-5/8" tall, finished size, print quality color PDF with bleed or without bleed                                    |
|--------------------------------|----------------------------------------------------------------------------------------------------------------------------------|
| Half Page Ad:                  | 5-1/4" wide x 5-1/4" tall, finished size, print quality color PDF with bleed or without bleed                                    |
| Full Page Ad:<br>(Map Sponsor) | 5-1/4" x 11-1/4" (no bleed) or 5-3/4" x 11-3/4" (1/8" bleed), finished size, print quality color PDF with bleed or without bleed |

\*Please see image on right for visual layout of orientation for each ad size.