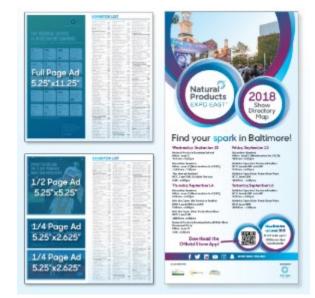

Quarter Page Ad: $5 \frac{1}{4}$  wide x  $2\frac{5}{8}$  tall, finished size, print quality<br/>color PDF with bleed or without bleed.Half Page Ad: $5 \frac{1}{4}$  wide x  $5 \frac{1}{4}$  tall, finished size, print quality<br/>color PDF with bleed or without bleed.

Full Page Ad:<br/>(Map Sponsor) $5 \frac{1}{4}$ " wide x 11  $\frac{1}{4}$ " tall (no bleed) or<br/> $5 \frac{3}{4}$ " wide x 11  $\frac{3}{4}$ " tall (1/8" bleed), finished size,<br/>print quality color PDF with bleed or without bleed.

\*Please see image on right for visual layout of orientation for each ad size.

| The Show Map Ad will be reviewed by the New Hope Network Standards Department. The ad must meet      |
|------------------------------------------------------------------------------------------------------|
| the Standards as required in the NHN Booklet that can be viewed online at                            |
| http://newhope.com/exhibitor-standards. In the event it requires modification, a member of the       |
| Standards team will be in contact to communicate any required adjustments and will provide           |
| suggestions and assistance in modifying the content to meet standards requirements.                  |
| Need assistance? Contact the New Hope Network Standards Department at <u>standards@newhope.com</u> . |
|                                                                                                      |