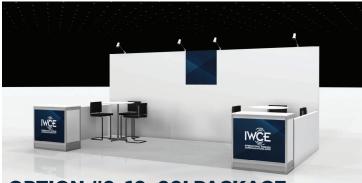

# OPTION #2: 10x20' PACKAGE

#### 10'x20' Display Package: \$12,800 Includes:

- 20' wide x 8' tall white backwall and 3' high side walls
- ID sign
- 2 tall starbase table
- 6 stools
- 2-1 meter wide x ½ meter deep counters
- Carpet
- Wastebasket
- 4 arm lights
- 5 amp drop: one 500 watt connection