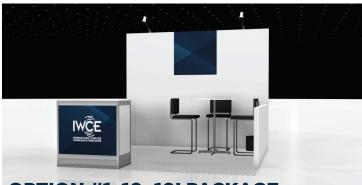

### **OPTION #1: 10x10' PACKAGE**

#### 10'x10' Display Package: \$7,500 Includes:

- 10' wide x 8' tall white backwall and 3' high side walls
- ID sign
- 1 tall starbase table
- 3 stools
- 1-1 meter wide x ½ meter deep counter
- Carpet
- Wastebasket
- 2 arm lights
- 5 amp drop: one 500 watt connection