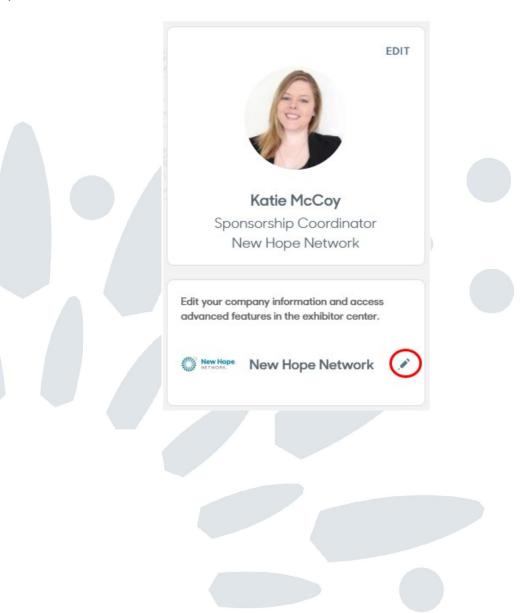

## How to upload your Featured Digital Product

- 1. Log in to the <u>Natural Products Expo Virtual platform</u>.
- 2. On the homepage, click on the pencil next to your company's name, located under your profile picture.

3. On the left-hand side of the screen, under "Company profile" choose "Featured Digital Product".

| ŧ    | Home                     |   |
|------|--------------------------|---|
| 衙    | Company profile          | ~ |
|      | Overview                 |   |
|      | Documents                |   |
|      | Products & Services      |   |
|      | Resources                |   |
|      | Show Specials            |   |
|      | Featured Digital Product |   |
| i, j | Meetings                 |   |
| 39   | Team's contacts          |   |
| 南    | Analytics                |   |
| Ø    | Your team                |   |