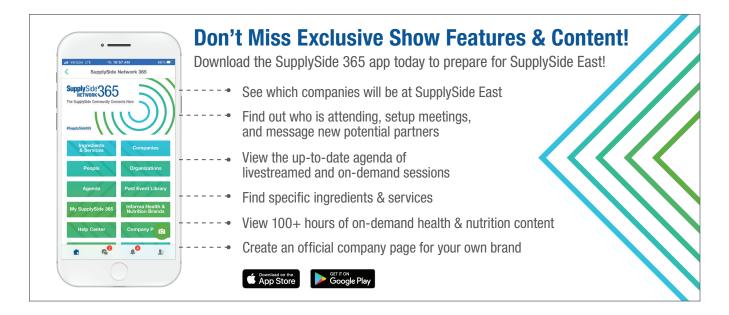

If you've been to the show before, welcome back! If you're looking to learn more about our community (or simply get a head-start on planning), be sure to join SupplySide Network 365 (**supplyside365.com**), download the SupplySide Network 365 app (available on Google Play or in the Apple App Store), and start connecting with exhibiting ingredient suppliers or other industry professionals going to SupplySide East.